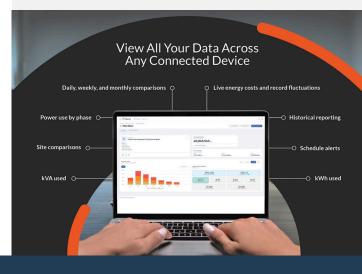

#### ProTracs Centralised Asset Visibility

Solve the lack of asset visibility with actionable data from ProTracs, a cloudbased platform that provides a single view of all your data.

- Perform Peak Load Analyses
- Reduce your Energy Costs
- Receive Real-Time Alerts
- Compare Consumption Across
  Multiple Sites and Sub-metering
- Realise Cost Savings & Prevent Billing Errors
- Replace Manual Meter Reads
- Produce Customised Reports and Audit Trails
- Reduce Downtime

#### The Smarter Solution to Inaccurate, Incomplete, and Hard-to-Access Data

Smart energy monitoring solutions provide real-time consumption data for comprehensive portfolio insights. You can gain a centralised view of granular consumption data to understand power usage and timings.