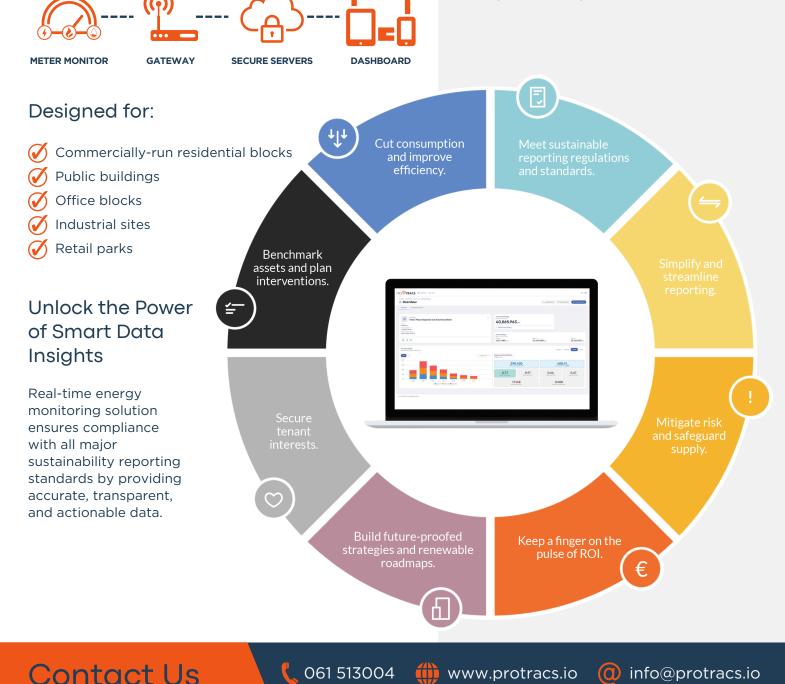

#### Powered by a Secure, Private Real-Time Data Network

The network connection from meter reader to gateway is an end-to-end, low-frequency, long-range radio solution. It combines RFID, GPS, and IoT sensor technology to securely deliver your utilities data in real time. Our team of expert developers can also design, build, test, and deploy bespoke solutions to meet your specific requirements.

#### A Powerful Digital Toolkit for Future -Proofed Buildings

#### The Smarter Solution to Inaccurate, Incomplete, and Hard-to-Access Data

Smart energy monitoring solutions provide real-time consumption data for comprehensive portfolio insights. You can gain a centralised view of granular consumption data to understand power usage and timings.